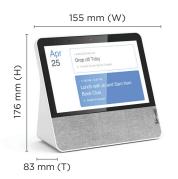

#### **DESIGN**

## Weight

675 g (1.49 lbs)

#### **Display**

Size : 7" Type : IPS

**Resolution**: SD (1024 x 600) **Screen**: Touch Compatible