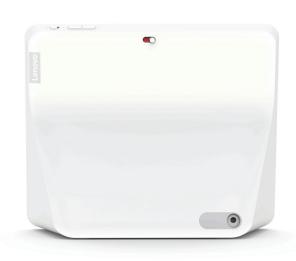

#### Camera

Front: 2 MP Wide Angle

#### I/O Buttons

1 x Microphone-Mute

1 x TrueBlock Camera Shutter

1 x Volume +/-