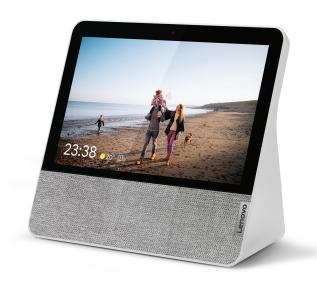

# LENOVO™ SMART DISPLAY 7 WITH THE GOOGLE ASSISTANT

# GET HELP AROUND YOUR BUSY HOME WITH EASE.

The Lenovo Smart Display 7 is the most capable Smart Display in the market. It's been redesigned for a minimal footprint and a maximum set of features. With its hyper compact size, it is suitable for all shared spaces in the home: the kitchen, the living room, the study and more make everyday life easier. Check your morning commute or the weather. Stream music, radio, and YouTube videos. Browse your Google Photos. Video call friends and family.

#### **Display**

Size : 7" Type : IPS

**Resolution**: SD (1024 x 600) **Screen**: Touch Compatible

#### Color

Blizzard White

#### Camera

Front: 2 MP Wide Angle